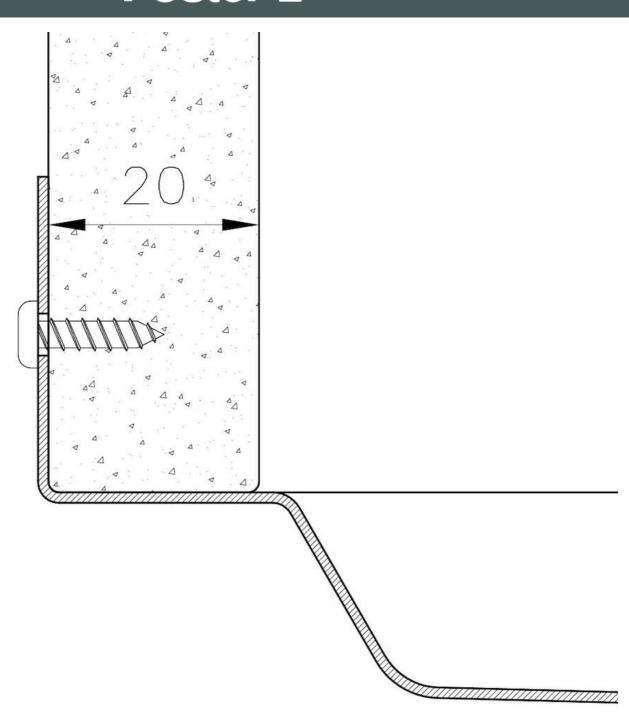

| Bowl dimension                  | 30" x 18"                                                                                                                                                                                                                                                                                                                                    |
|---------------------------------|----------------------------------------------------------------------------------------------------------------------------------------------------------------------------------------------------------------------------------------------------------------------------------------------------------------------------------------------|
| Number of bowls                 | 1 bowl                                                                                                                                                                                                                                                                                                                                       |
| Waste fitting                   | 3,5" drain                                                                                                                                                                                                                                                                                                                                   |
| FEATURES                        |                                                                                                                                                                                                                                                                                                                                              |
| GOLD                            | The Gold finish is obtained by treating the steel with a physical process called PVD (Physical Vacuum Deposition) which deposits particles of noble metals on the surface. The result is a unique and refined aesthetic effect, and an improvement in the mechanical properties of the steel that is more resistant to shocks and scratches. |
| PHANTOM BASE 20 mm              | The Phantom BASE sink's bottoms are specifically engineered to be coupled with sinks made out of slabs. The perimetric trough makes for a simple and perfect installation. This version of Phantom BASE is meant for slabs of 20mm thickness.                                                                                                |
| PHANTOM BASE WITHOUT<br>WELDING | The steel bottom Phantom BASE solves the problem of water draining of slab sinks, because the slope built into the moulded bottom ensures perfect draining. The radius and sloped profile of Phantom BASE guarantee great practicality and hygiene in everyday cleaning.                                                                     |
| High thickness                  | 1.5 mm thick steel. A significant thickness, which guarantees the maximum sturdiness and durability.                                                                                                                                                                                                                                         |
| Small radius                    | Bowls with squared shapes with a modern design and an increased capacity, for a minimal aesthetics connected with an extreme practicity.                                                                                                                                                                                                     |
| Basket 3,5" waste fitting       | The drain is equipped with a large 3.5" drain, with the practical basket cap that prevents the discharge of solid parts.                                                                                                                                                                                                                     |