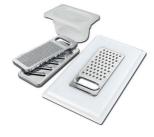

support and food collection tray 8159 101 \* only in combination with the accessory 8644 102

Grating kit complete with ring

Waste disposer throat 8669 043