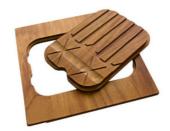

### **OPTIONAL ACCESSORIES**

Black grid 8100 619

Chopping board (USA) 8644 034

8100 154
\* only in combination with the accessory
8644 034

Stainless steel plate rack

Stainless steel perforated pan 8154 000 \* only in combination with the accessory 8644 034

Twin Chopping Board 8644 102

8100 303 \* only in combination with the accessory 8644 102

Stainless Steel dishes holder

Stainless steel perforated pan 8151 000 \* only in combination with the accessory 8644 102