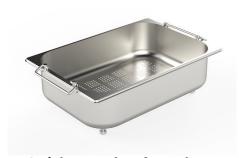

### **OPTIONAL ACCESSORIES**

Black grid 8100 619

Chopping board (USA) 8644 034

8100 154
\* only in combination with the accessory
8644 034

Stainless steel plate rack

Stainless steel perforated pan 8154 000 \* only in combination with the accessory 8644 034