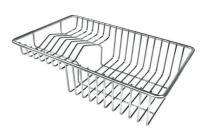

### **OPTIONAL ACCESSORIES**

Black grid 8100 619

Chopping board (USA) 8644 034

8100 154
\* only in combination with the accessory
8644 034

Stainless steel plate rack

Stainless steel perforated pan 8154 000 \* only in combination with the accessory 8644 034