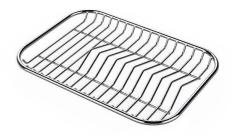

### **OPTIONAL ACCESSORIES**

Black grid 8100 619

Chopping board (USA) 8644 034

8100 154
\* only in combination with the accessory
8644 034

Stainless steel plate rack

Stainless steel perforated pan 8154 000 \* only in combination with the accessory 8644 034