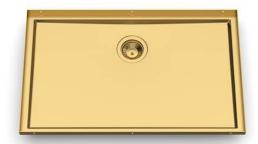

# Sink Phantom Base Gold 30" x 18" (20mm thk)

Kitchen Sinks

Code: 5532 909

PVD Gold AISI 304 Stainless steel Foster brushed

### **DETAILS**

| Series            | Phantom Base                                |
|-------------------|---------------------------------------------|
| Coloring          | Gold                                        |
| Finish            | PVD                                         |
| Material          | AISI 304 stainless steel                    |
| Texture           | Foster brushed                              |
| Dimensions        | 31 <sup>9/16</sup> " x 19 <sup>9/16</sup> " |
| Standard fittings | Drain<br>Boxed packing                      |
| Built-in hole     | View technical data sheet                   |