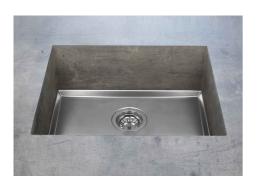

# Sink Phantom Base Gold 30" x 18" (20mm thk)

Kitchen Sinks

Code: 5532 909

PVD Gold AISI 304 Stainless steel Foster brushed

### **DETAILS**

| Series            | Phantom Base                                |
|-------------------|---------------------------------------------|
| Coloring          | Gold                                        |
| Finish            | PVD                                         |
| Material          | AISI 304 stainless steel                    |
| Texture           | Foster brushed                              |
| Dimensions        | 31 <sup>9/16</sup> " x 19 <sup>9/16</sup> " |
| Standard fittings | Drain<br>Boxed packing                      |
| Built-in hole     | View technical data sheet                   |

| Bowl dimension                  | 30" x 18"                                                                                                                                                                                                                                                                                                                                    |
|---------------------------------|----------------------------------------------------------------------------------------------------------------------------------------------------------------------------------------------------------------------------------------------------------------------------------------------------------------------------------------------|
| Number of bowls                 | 1 bowl                                                                                                                                                                                                                                                                                                                                       |
| Waste fitting                   | 3,5" drain                                                                                                                                                                                                                                                                                                                                   |
| FEATURES                        |                                                                                                                                                                                                                                                                                                                                              |
| GOLD                            | The Gold finish is obtained by treating the steel with a physical process called PVD (Physical Vacuum Deposition) which deposits particles of noble metals on the surface. The result is a unique and refined aesthetic effect, and an improvement in the mechanical properties of the steel that is more resistant to shocks and scratches. |
| PHANTOM BASE 20 mm              | The Phantom BASE sink's bottoms are specifically engineered to be coupled with sinks made out of slabs. The perimetric trough makes for a simple and perfect installation. This version of Phantom BASE is meant for slabs of 20mm thickness.                                                                                                |
| PHANTOM BASE WITHOUT<br>WELDING | The steel bottom Phantom BASE solves the problem of water draining of slab sinks, because the slope built into the moulded bottom ensures perfect draining. The radius and sloped profile of Phantom BASE guarantee great practicality and hygiene in everyday cleaning.                                                                     |
| High thickness                  | 1.5 mm thick steel. A significant thickness, which guarantees the maximum sturdiness and durability.                                                                                                                                                                                                                                         |
| Small radius                    | Bowls with squared shapes with a modern design and an increased capacity, for a minimal aesthetics connected with an extreme practicity.                                                                                                                                                                                                     |
| Basket 3,5" waste fitting       | The drain is equipped with a large 3.5" drain, with the practical basket cap that prevents the discharge of solid parts.                                                                                                                                                                                                                     |