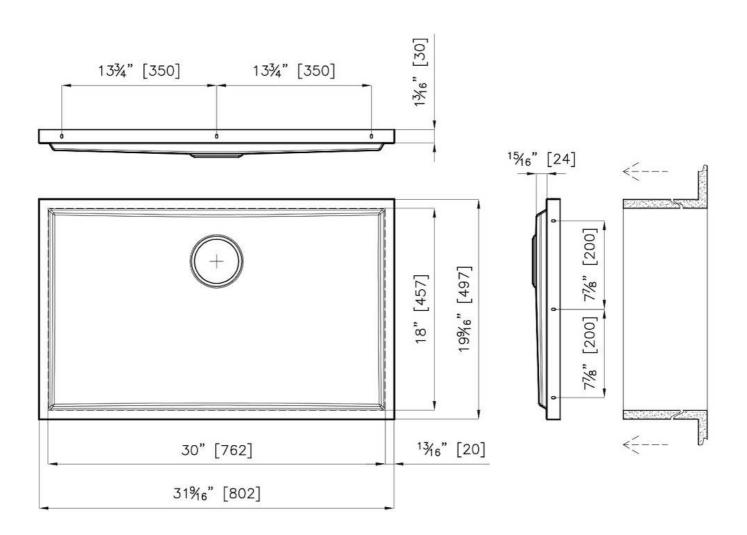

### **DETAILS**

| Series            | Phantom Base                                |
|-------------------|---------------------------------------------|
| Coloring          | Gold                                        |
| Finish            | PVD                                         |
| Material          | AISI 304 stainless steel                    |
| Texture           | Foster brushed                              |
| Dimensions        | 31 <sup>9/16</sup> " x 19 <sup>9/16</sup> " |
| Standard fittings | Drain<br>Boxed packing                      |
| Built-in hole     | View technical data sheet                   |

| Bowl dimension                  | 30" x 18"                                                                                                                                                                                                                                                                                                                                    |
|---------------------------------|----------------------------------------------------------------------------------------------------------------------------------------------------------------------------------------------------------------------------------------------------------------------------------------------------------------------------------------------|
| Number of bowls                 | 1 bowl                                                                                                                                                                                                                                                                                                                                       |
| Waste fitting                   | 3,5" drain                                                                                                                                                                                                                                                                                                                                   |
| FEATURES                        |                                                                                                                                                                                                                                                                                                                                              |
| GOLD                            | The Gold finish is obtained by treating the steel with a physical process called PVD (Physical Vacuum Deposition) which deposits particles of noble metals on the surface. The result is a unique and refined aesthetic effect, and an improvement in the mechanical properties of the steel that is more resistant to shocks and scratches. |
| PHANTOM BASE 20 mm              | The Phantom BASE sink's bottoms are specifically engineered to be coupled with sinks made out of slabs. The perimetric trough makes for a simple and perfect installation. This version of Phantom BASE is meant for slabs of 20mm thickness.                                                                                                |
| PHANTOM BASE WITHOUT<br>WELDING | The steel bottom Phantom BASE solves the problem of water draining of slab sinks, because the slope built into the moulded bottom ensures perfect draining. The radius and sloped profile of Phantom BASE guarantee great practicality and hygiene in everyday cleaning.                                                                     |
| High thickness                  | 1.5 mm thick steel. A significant thickness, which guarantees the maximum sturdiness and durability.                                                                                                                                                                                                                                         |
| Small radius                    | Bowls with squared shapes with a modern design and an increased capacity, for a minimal aesthetics connected with an extreme practicity.                                                                                                                                                                                                     |
| Basket 3,5" waste fitting       | The drain is equipped with a large 3.5" drain, with the practical basket cap that prevents the discharge of solid parts.                                                                                                                                                                                                                     |