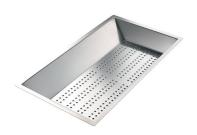

Twin Chopping Board 8644 102

8100 303 \* only in combination with the accessory 8644 102

Stainless Steel dishes holder

Stainless steel perforated pan 8151 000 \* only in combination with the accessory 8644 102

support and food collection tray 8159 101 \* only in combination with the accessory 8644 102

Grating kit complete with ring

Waste disposer throat 8669 043